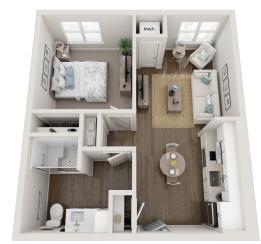

## THOUGHTFULLY DESIGNED FLOOR PLANS

#### We design units to be beautiful, easy to live in, and full of features that improve your quality of life.

- 9' ceilings and large windows for natural light
- All new stainless steel appliances & quartz countertops
- Satellite TV and WiFi Internet included

ASSISTED LIVING TWO BEDROOM

MEMORY CARE STUDIO

TUESDAY, OCTOBER 15<sup>TH</sup> CALL 920.504.3443 RSVP IS REQUIRED

**RSVP** 

TODAY!