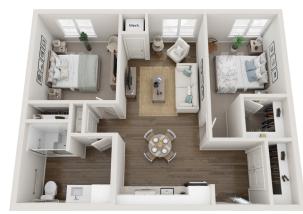

## THOUGHTFULLY DESIGNED FLOOR PLANS

#### We design units to be beautiful, easy to live in, and full of features that improve your quality of life.

- 9' ceilings and large windows for natural light
- All new stainless steel appliances & quartz countertops
- Satellite TV and WiFi Internet included

ASSISTED LIVING TWO BEDROOM

MEMORY CARE STUDIO

TUESDAY, OCTOBER 15<sup>TH</sup> CALL 920.504.3443 RSVP IS REQUIRED

**RSVP** 

TODAY!