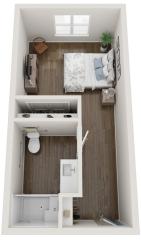

## THOUGHTFULLY DESIGNED FLOOR PLANS

#### We design units to be beautiful, easy to live in, and full of features that improve your quality of life.

- 9' ceilings and large windows for natural light
- All new stainless steel appliances & quartz countertops
- Satellite TV and WiFi Internet included

ASSISTED LIVING TWO BEDROOM

MEMORY CARE STUDIO

TUESDAY, OCTOBER 15<sup>TH</sup> CALL 920.504.3443 RSVP IS REQUIRED

**RSVP** 

TODAY!