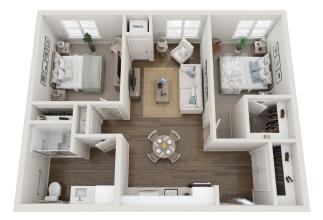

### THOUGHTFULLY DESIGNED FLOOR PLANS

We design units to be beautiful, easy to live in, and full of features that improve your quality of life.

- 9' ceilings and large windows for natural light
- All new stainless steel appliances & quartz countertops
- Satellite TV and WiFi Internet included

ASSISTED LIVING
TWO BEDROOM

ASSISTED LIVING
ONE BEDROOM

MEMORY CARE STUDIO

RSVP TODAY! THURSDAY, JANUARY 16<sup>TH</sup> CALL 920.504.3443

RSVP IS REQUIRED