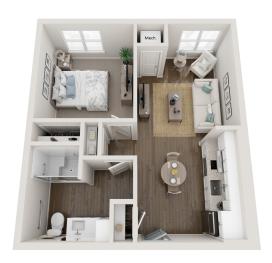

### THOUGHTFULLY DESIGNED FLOOR PLANS

We design units to be beautiful, easy to live in, and full of features that improve your quality of life.

- 9' ceilings and large windows for natural light
- All new stainless steel appliances & quartz countertops
- Satellite TV and WiFi Internet included

ASSISTED LIVING
TWO BEDROOM

ASSISTED LIVING
ONE BEDROOM

MEMORY CARE STUDIO

RSVP TODAY! THURSDAY, JANUARY 16<sup>TH</sup> CALL 920.504.3443

RSVP IS REQUIRED